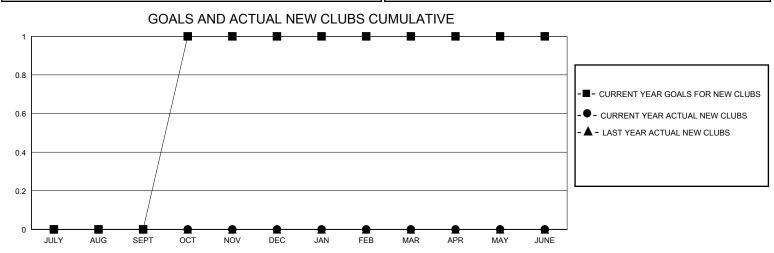

## District 27 C1

GMT: LOCATION WISCONSIN GMT CA

| O             |               |             | ,             |                       |                        |                         | O                                                  |  |  |
|---------------|---------------|-------------|---------------|-----------------------|------------------------|-------------------------|----------------------------------------------------|--|--|
| Clubs         |               |             |               | Members               |                        |                         |                                                    |  |  |
|               | RESULTS FOR   | R 2023-2024 |               | RESULTS FOR 2023-2024 |                        |                         |                                                    |  |  |
| QUARTER       | NEW CLUB GOAL | NEW CLUBS   | DROPPED CLUBS | QUARTER MEME          | BER GROWTH NET<br>GOAL | MEMBER GROWTH<br>ACTUAL | DROPPED<br>MEMBERS ACTUAL<br>(including transfers) |  |  |
| JULY/AUG/SEPT | 0             | 0           | 0             | JULY/AUG/SEPT         | 6                      | 28                      | 34                                                 |  |  |
| OCT/NOV/DEC   | 1             | 0           | 0             | OCT/NOV/DEC           | 6                      | 17                      | 22                                                 |  |  |
| JAN/FEB/MAR   | 0             | 0           | 0             | JAN/FEB/MAR           | 6                      | 0                       | 0                                                  |  |  |
| APR/MAY/JUNE  | 0             | 0           | 0             | APR/MAY/JUNE          | 6                      | 0                       | 0                                                  |  |  |