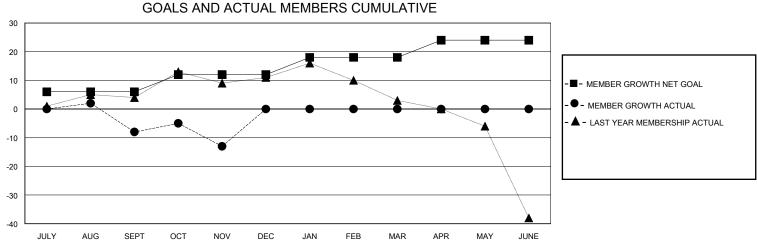

## District 27 C1

GMT: LOCATION WISCONSIN GMT CA

| O             |               |             | ,             |                       |                        |                         | O                                                  |  |  |
|---------------|---------------|-------------|---------------|-----------------------|------------------------|-------------------------|----------------------------------------------------|--|--|
| Clubs         |               |             |               | Members               |                        |                         |                                                    |  |  |
|               | RESULTS FOR   | R 2023-2024 |               | RESULTS FOR 2023-2024 |                        |                         |                                                    |  |  |
| QUARTER       | NEW CLUB GOAL | NEW CLUBS   | DROPPED CLUBS | QUARTER MEME          | BER GROWTH NET<br>GOAL | MEMBER GROWTH<br>ACTUAL | DROPPED<br>MEMBERS ACTUAL<br>(including transfers) |  |  |
| JULY/AUG/SEPT | 0             | 0           | 0             | JULY/AUG/SEPT         | 6                      | 28                      | 34                                                 |  |  |
| OCT/NOV/DEC   | 1             | 0           | 0             | OCT/NOV/DEC           | 6                      | 17                      | 22                                                 |  |  |
| JAN/FEB/MAR   | 0             | 0           | 0             | JAN/FEB/MAR           | 6                      | 0                       | 0                                                  |  |  |
| APR/MAY/JUNE  | 0             | 0           | 0             | APR/MAY/JUNE          | 6                      | 0                       | 0                                                  |  |  |